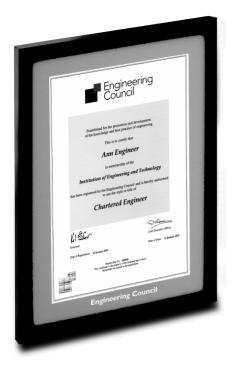

## Certificate Framing Service

Should you now wish to display your certificate permanently, either at home or your place of work, the Engineering Council has commissioned The Professional Framing Company to produce an elegant hand-made frame. The frame includes a blue coloured mount especially chosen to complement your certificate, thus ensuring it will be displayed to its very best effect. Frame and mount are suitable for all certificates issued by the Engineering Council.

## **Engineering Council**

- Non reflective glass to allow glare free viewing from all angles.
- Removable backboard to allow easy insertion and, if required subsequent removal of your certificate.

## Finish offered:

• Contemporary, matt black

| Order details   | Cost of Frame | Postage & Packaging | Total Cost (incl VAT) |
|-----------------|---------------|---------------------|-----------------------|
| UK Orders       | £27.95        | £5.00               | £32.95                |
| Overseas Orders | £27.95        | £15.00 (airmail)    | £42.95                |